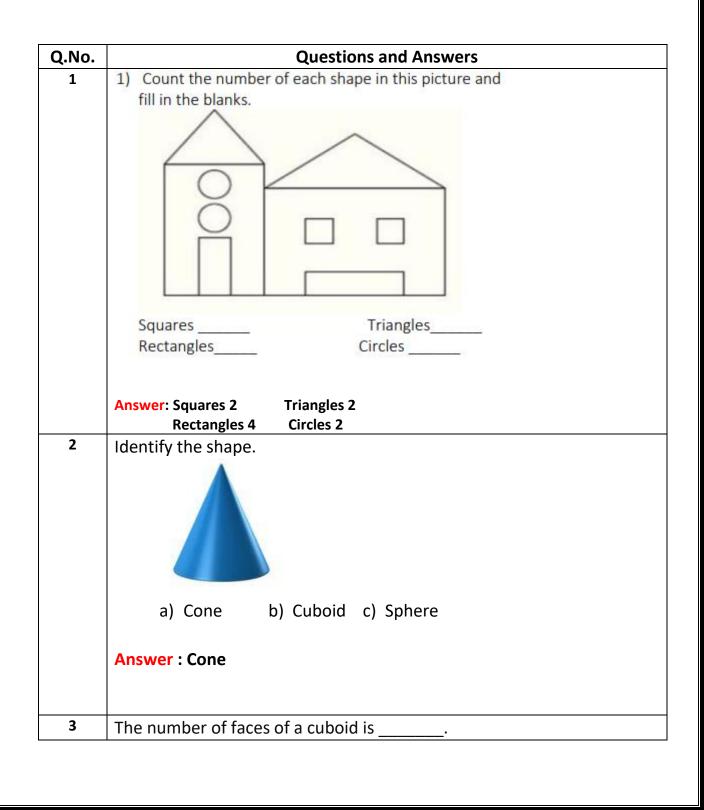

## **Chapter 1- Shapes and Lines**

|   | a) 4 b) 0 c) 6                                  |
|---|-------------------------------------------------|
|   | Answer : 6                                      |
| 4 | The object which can roll is                    |
|   |                                                 |
|   | a) 🧭 b) 🗰 c) 🥽                                  |
|   | Answer : a                                      |
| 5 | Name the shape.                                 |
|   |                                                 |
|   | Answer : Cube                                   |
| 6 | Draw the plane shape for the given solid shape. |
|   |                                                 |
|   | Answer :                                        |
| 7 | Name the shape.                                 |
|   | Answer : Cuboid                                 |
| 8 | Draw horizontal, vertical and slanted lines     |
|   |                                                 |