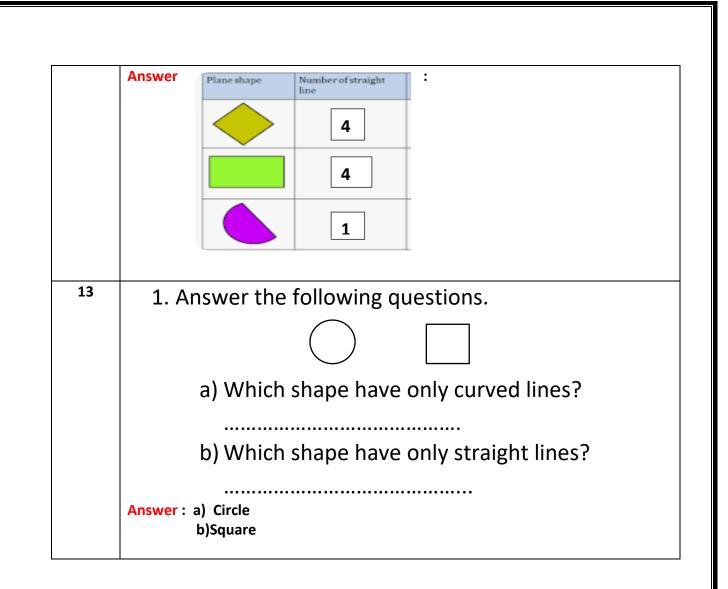

| 9  | Draw different objects using lines.                                                 |
|----|-------------------------------------------------------------------------------------|
|    | Answer :                                                                            |
| 10 | <ol> <li>Which of the following shapes does not have<br/>straight lines?</li> </ol> |
|    | a) b) c)                                                                            |
|    |                                                                                     |
| 11 | Answer : a1) Choose the letter which is made up of only straight lines.             |
|    | a) S b) C c) F                                                                      |
|    |                                                                                     |
|    | Answer : C                                                                          |
| 12 | 1. Fill in the blanks.                                                              |
|    | Plane shape Number of straight line                                                 |
|    |                                                                                     |
|    |                                                                                     |
|    |                                                                                     |
|    |                                                                                     |
|    |                                                                                     |
|    |                                                                                     |
|    |                                                                                     |
|    |                                                                                     |
|    |                                                                                     |